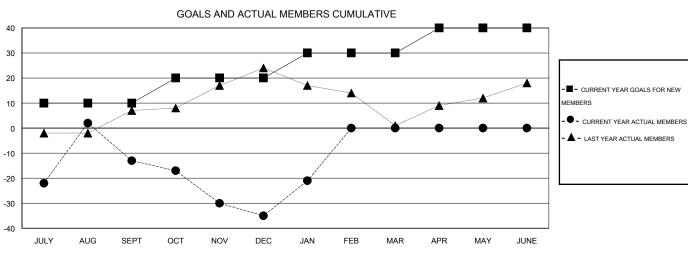

| Members                   |                    |                       |                              |                             |  |  |  |  |  |
|---------------------------|--------------------|-----------------------|------------------------------|-----------------------------|--|--|--|--|--|
| RESULTS FOR 2013-2014     |                    |                       |                              |                             |  |  |  |  |  |
| QUARTER                   | NEW MEMBER<br>GOAL | ACTUAL NEW<br>MEMBERS | ACTUAL<br>DROPPED<br>MEMBERS | ACTUAL NET<br>GAIN/<br>LOSS |  |  |  |  |  |
| JULY/AUG/SEPT OCT/NOV/DEC | 10<br>10           | 69<br>62              | 82<br>84                     | -13<br>-22                  |  |  |  |  |  |
| JAN/FEB/MAR  APR/MAY/JUNE | 10<br>10           | 24                    | 10                           | 14<br>0                     |  |  |  |  |  |